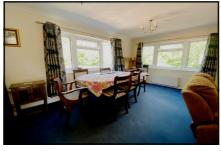

#### 2-Bedroom Park Home - approx 36' x 20'

Accommodation & approximate room dimensions:

- Homeseeker 'Langdale Plus' circa 2004
- Hall: Cloaks Cupboard. Linen cupboard. Hatch to roof space.
- Kitchen: approx 11'7" x 9'7"max. Range of floor & wall cupboards. Space for fridge/freezer, dishwasher & washing machine. Built-in oven & hob with cooker hood over. Cupboard housing combination gas boiler. Door to garden.
- Lounge/Dining Room: approx 19'5" x 15'6" max overall. Bay windows with Forest View.
- Bedroom 1: approx 9'7" x 9'4". Fitted wardrobes.
- En-Suite Shower Room
- Bedroom 2: approx 9'6" x 8'9". Fitted wardrobes.
- Bathroom: Panelled bath. Wash basin & WC.
- Gas Central Heating (system untested)
- PVCu Double-Glazing & Exterior Insulation System
- Good-sized plot in secluded position with forest view. Private patio garden. Metal Shed.
- Parking on Plot
- Age Restriction 55+ Pets Considered
- Well maintained Residential Park on the outskirts of New Milton. Near to outstanding coastline & New Forest National Park