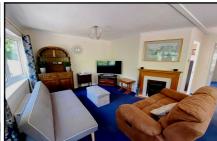

#### 2-Bedroom Park Home - approx 36' x 20'

Accommodation & approximate room dimensions:

- Homeseeker 'Langdale Plus' circa 2004
- Hall: Cloaks Cupboard. Linen cupboard. Hatch to roof space.
- Kitchen: approx 11'7" x 9'7"max. Range of floor & wall cupboards. Space for fridge/freezer, dishwasher & washing machine. Built-in oven & hob with cooker hood over. Cupboard housing combination gas boiler. Door to garden.
- Lounge/Dining Room: approx 19'5" x 15'6" max overall. Bay windows with Forest View.
- Bedroom 1: approx 9'7" x 9'4". Fitted wardrobes.
- En-Suite Shower Room
- Bedroom 2: approx 9'6" x 8'9". Fitted wardrobes.
- Bathroom: Panelled bath. Wash basin & WC.
- Gas Central Heating (system untested)
- PVCu Double-Glazing & Exterior Insulation System
- Good-sized plot in secluded position with forest view. Private patio garden. Metal Shed.
- Parking on Plot
- Age Restriction 55+ Pets Considered
- Well maintained Residential Park on the outskirts of New Milton. Near to outstanding coastline & New Forest National Park