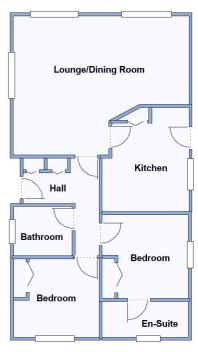

## 5 Forest Walk, Westwoods Park, Bashley Cross Road, New Milton. BH25 5TG

This drawing has been prepared for diagrammatic purpose only. Not to scale.

#### 2-Bedroom Park Home - approx 36' x 20'

Accommodation & approximate room dimensions:

- Homeseeker 'Langdale Plus' circa 2004
- Hall: Cloaks Cupboard. Linen cupboard. Hatch to roof space.
- Kitchen: approx 11'7" x 9'7"max. Range of floor & wall cupboards. Space for fridge/freezer, dishwasher & washing machine. Built-in oven & hob with cooker hood over. Cupboard housing combination gas boiler. Door to garden.
- Lounge/Dining Room: approx 19'5" x 15'6" max overall. Bay windows with Forest View.
- Bedroom 1: approx 9'7" x 9'4". Fitted wardrobes.
- En-Suite Shower Room
- Bedroom 2: approx 9'6" x 8'9". Fitted wardrobes.
- Bathroom: Panelled bath. Wash basin & WC.
- Gas Central Heating (system untested)
- PVCu Double-Glazing & Exterior Insulation System
- Good-sized plot in secluded position with forest view. Private patio garden. Metal Shed.
- Parking on Plot
- Age Restriction 55+ Pets Considered
- Well maintained Residential Park on the outskirts of New Milton. Near to outstanding coastline & New Forest National Park