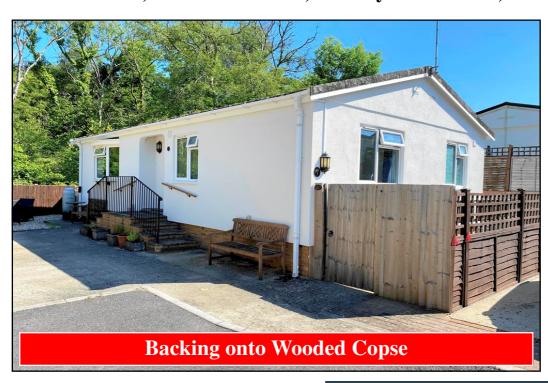

#### 2-Bedroom Park Home - approx 36' x 20'

Accommodation & approximate room dimensions:

- Homeseeker 'Langdale Plus' circa 2004
- Hall: Cloaks Cupboard. Linen cupboard. Hatch to roof space.
- Kitchen: approx 11'7" x 9'7"max. Range of floor & wall cupboards. Space for fridge/freezer, dishwasher & washing machine. Built-in oven & hob with cooker hood over. Cupboard housing combination gas boiler. Door to garden.
- Lounge/Dining Room: approx 19'5" x 15'6" max overall. Bay windows with Forest View.
- Bedroom 1: approx 9'7" x 9'4". Fitted wardrobes.
- En-Suite Shower Room
- Bedroom 2: approx 9'6" x 8'9". Fitted wardrobes.
- Bathroom: Panelled bath. Wash basin & WC.
- Gas Central Heating (system untested)
- PVCu Double-Glazing & Exterior Insulation System
- Good-sized plot in secluded position with forest view. Private patio garden. Metal Shed.
- Parking on Plot
- Age Restriction 55+ Pets Considered
- Well maintained Residential Park on the outskirts of New Milton. Near to outstanding coastline & New Forest National Park

# Popular 'Pet Friendly' Park

Pitch Fee: Approx £215.78 per month Subject to Annual Review Council Tax Band: 'A' Tenure:

Tenure: 1983 Mobile Homes Act Agreement

Price: £170,000