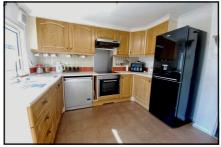

#### 2-Bedroom Park Home - approx 36' x 20'

Accommodation & approximate room dimensions:

- Homeseeker 'Langdale Plus' circa 2004
- Hall: Cloaks Cupboard. Linen cupboard. Hatch to roof space.
- Kitchen: approx 11'7" x 9'7"max. Range of floor & wall cupboards. Space for fridge/freezer, dishwasher & washing machine. Built-in oven & hob with cooker hood over. Cupboard housing combination gas boiler. Door to garden.
- Lounge/Dining Room: approx 19'5" x 15'6" max overall. Bay windows with Forest View.
- Bedroom 1: approx 9'7" x 9'4". Fitted wardrobes.
- En-Suite Shower Room
- Bedroom 2: approx 9'6" x 8'9". Fitted wardrobes.
- Bathroom: Panelled bath. Wash basin & WC.
- Gas Central Heating (system untested)
- PVCu Double-Glazing & Exterior Insulation System
- Good-sized plot in secluded position with forest view. Private patio garden. Metal Shed.
- Parking on Plot
- Age Restriction 55+ Pets Considered
- Well maintained Residential Park on the outskirts of New Milton. Near to outstanding coastline & New Forest National Park